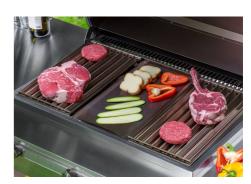

2 adjustable feet for laying on the ground

Integrated BBQ Cooking area 750 x 400 mm

2 cooking grates 250 x 430 mm 1 cooking plate 250 x 430 mm

Insulated lid with analog thermometer

3 burners 2.0 kW with safety valve and thermocouples rapid action