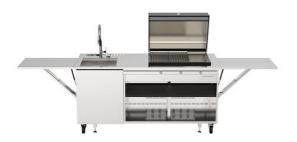

## Finalmente Sink + BBQ

Freestanding Code: 7555 005

Front door equipment Compartment with stainless steel shelf

Pull-out chest of drawers with differentiated story with 4 compartments

Framework 2 side shelves that can be opened

4 wheels (2 with locking system)

2 adjustable feet for laying on the ground

Integrated BBQ Cooking area 750 x 400 mm

2 cooking grates 250 x 430 mm 1 cooking plate 250 x 430 mm

Insulated lid with analog thermometer

3 burners 2.0 kW with safety valve and thermocouples rapid action

Electronic ignition LPG gas testing

Set of methane nozzles supplied

Accessories supplied Waterproof PVC sheet (650 g / m2)

Type Barbecue + Sink