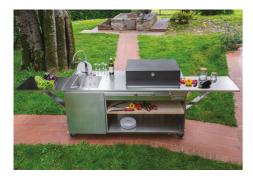

## Finalmente Sink + BBQ

Freestanding Code: 7555 005

## **DETAILS**

| Material                   | Stainless steel AISI 316 L with alveolar aluminum support                                                                                          |
|----------------------------|----------------------------------------------------------------------------------------------------------------------------------------------------|
| Texture                    | Brushed in line                                                                                                                                    |
| Framework                  | Satin-finished AISI 316L stainless steel with aluminium honeycomb support                                                                          |
| Dimensions (open)          | 327 x 78 x (h) 156 cm                                                                                                                              |
| Dimensions (closed)        | 185 x 78 x (h)136 cm                                                                                                                               |
| Weight                     | 285 kg                                                                                                                                             |
| Foster integrated products | 1011 050 - Milano sink 462 x 400 mm welded<br>8425 100 - Milanello mixer with extractable spout<br>8407 115 - Space Milano automatic waste fitting |
| Wheels                     | Yes                                                                                                                                                |
| Rear features              | Gas connection                                                                                                                                     |

Front door equipment Compartment with stainless steel shelf

Pull-out chest of drawers with differentiated story with 4 compartments

Framework 2 side shelves that can be opened

4 wheels (2 with locking system)