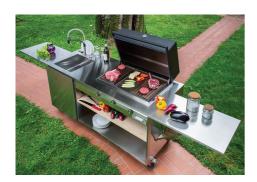

## Finalmente Sink + BBQ

Freestanding Code: 7555 005

Front door equipment Compartment with stainless steel shelf

Pull-out chest of drawers with differentiated story with 4 compartments

Framework 2 side shelves that can be opened

4 wheels (2 with locking system)

2 adjustable feet for laying on the ground

Integrated BBQ Cooking area 750 x 400 mm

2 cooking grates 250 x 430 mm 1 cooking plate 250 x 430 mm

Insulated lid with analog thermometer

3 burners 2.0 kW with safety valve and thermocouples rapid action

Electronic ignition LPG gas testing

Set of methane nozzles supplied

Accessories supplied Waterproof PVC sheet (650 g / m2)

Type Barbecue + Sink