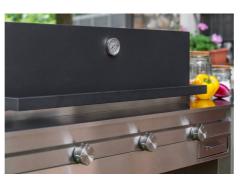

2 adjustable feet for laying on the ground

Integrated BBQ Cooking area 750 x 400 mm

2 cooking grates 250 x 430 mm 1 cooking plate 250 x 430 mm

Insulated lid with analog thermometer

3 burners 2.0 kW with safety valve and thermocouples rapid action