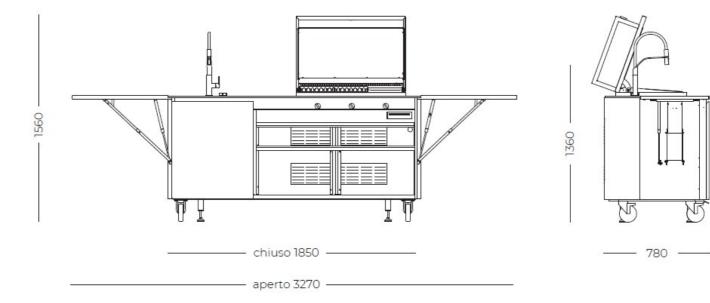

## **DETAILS**

| Material                   | Stainless steel AISI 316 L with alveolar aluminum support                                                                                          |
|----------------------------|----------------------------------------------------------------------------------------------------------------------------------------------------|
| Texture                    | Brushed in line                                                                                                                                    |
| Framework                  | Satin-finished AISI 316L stainless steel with aluminium honeycomb support                                                                          |
| Dimensions (open)          | 327 x 78 x (h) 156 cm                                                                                                                              |
| Dimensions (closed)        | 185 x 78 x (h)136 cm                                                                                                                               |
| Weight                     | 285 kg                                                                                                                                             |
| Foster integrated products | 1011 050 - Milano sink 462 x 400 mm welded<br>8425 100 - Milanello mixer with extractable spout<br>8407 115 - Space Milano automatic waste fitting |
| Wheels                     | Yes                                                                                                                                                |
| Rear features              | Gas connection                                                                                                                                     |