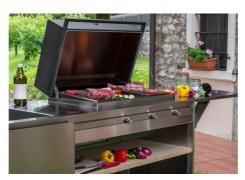

2 adjustable feet for laying on the ground

Integrated BBQ Cooking area 750 x 400 mm

2 cooking grates 250 x 430 mm 1 cooking plate 250 x 430 mm

Insulated lid with analog thermometer

3 burners 2.0 kW with safety valve and thermocouples rapid action

Electronic ignition LPG gas testing

Set of methane nozzles supplied

Accessories supplied Waterproof PVC sheet (650 g / m2)

Type Barbecue + Sink